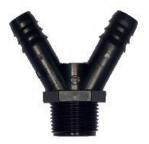

pipes. The special barb design enable easy and quick connection and the extra sharp barb guarantees anchoring of the pipes.

## Features:

- Excellent resistance to mechanical pull: Prevents accidental disconnection by people or machinery.
- Flexible raw material: Allows lining and coiling of seasonal drip lines without breakage.
- U.V. protected for extended life in harsh conditions.
- Special barb design for easy assembly.
- Extra sharp barb for anchoring the pipe.
- No need to use clamps.



Coupling

## **Technical Specifications**

- Maximum operating pressure 8 bars (120 psi).
- Standard colors:12, 16, 20, 25- Black.17-Brown.
- Minimum wall thickness:
  12 mm 0.7 mm
  16-17,20 mm 0.9 mm
  25 mm 1.4 mm
- Material: Acetal
- Threads: B.S.P.T.Other colors and raw materials upon request



**Y** Connector



**6 Female Adaptor** 



**Fork Connector**