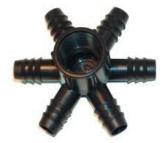

barb design enable easy and quick connection and the extra sharp barb guarantees anchoring of the pipes.

## Features:

- Excellent resistance to mechanical pull: Prevents accidental disconnection by people or machinery.
- Flexible raw material: Allows lining and coiling of seasonal drip lines without breakage.
- U.V. protected for extended life in harsh conditions.
- Special barb design for easy assembly.
- Extra sharp barb for anchoring the pipe.
- No need to use clamps.



Coupling

## **Technical Specifications**

- Maximum operating pressure 8 bars (120 psi).
- Standard colors:12, 16, 20, 25- Black.17-Brown.
- Minimum wall thickness:
  12 mm 0.7 mm
  16-17,20 mm 0.9 mm
  25 mm 1.4 mm
- Material: Acetal
- Threads: B.S.P.T.Other colors and raw materials upon request



**Y** Connector



**6 Female Adaptor** 



**Fork Connector**