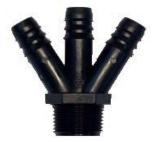

nd quick connection and the extra sharp barb guarantees anchoring of the pipes.

## Features:

- Excellent resistance to mechanical pull: Prevents accidental disconnection by people or machinery.
- Flexible raw material: Allows lining and coiling of seasonal drip lines without breakage.
- U.V. protected for extended life in harsh conditions.
- Special barb design for easy assembly.
- Extra sharp barb for anchoring the pipe.
- No need to use clamps.



Coupling

## **Technical Specifications**

- Maximum operating pressure 8 bars (120 psi).
- Standard colors:12, 16, 20, 25- Black.17-Brown.
- Minimum wall thickness:
  12 mm 0.7 mm
  16-17,20 mm 0.9 mm
  25 mm 1.4 mm
- Material: Acetal
- Threads: B.S.P.T.Other colors and raw materials upon request



**Y** Connector



**6 Female Adaptor** 



**Fork Connector**