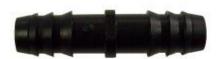

## **Barb Connectors**

TAVLIT barb connectors are used for connecting P.E. pipes. The special barb design enable easy and quick connection and the extra sharp barb guarantees anchoring of the pipes.

## Features:

- Excellent resistance to mechanical pull: Prevents accidental disconnection by people or machinery.
- Flexible raw material: Allows lining and coiling of seasonal drip lines without breakage.
- U.V. protected for extended life in harsh conditions.
- Special barb design for easy assembly.
- Extra sharp barb for anchoring the pipe.
- No need to use clamps.



Coupling

## **Technical Specifications**

- Maximum operating pressure 8 bars (120 psi).
- Standard colors:12, 16, 20, 25- Black.17-Brown.
- Minimum wall thickness:
  12 mm 0.7 mm
  16-17,20 mm 0.9 mm
  25 mm 1.4 mm
- Material: Acetal
- Threads: B.S.P.T.Other colors and raw materials upon request



**Y** Connector



**6 Female Adaptor** 



**Fork Connector**