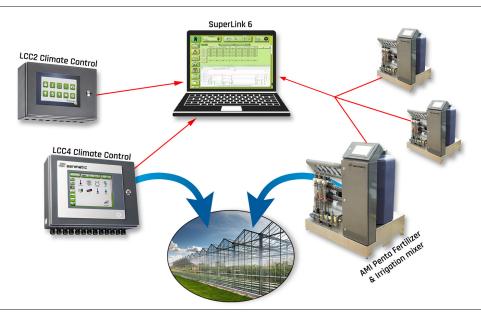

#### **Central control**

SuperLink 6 makes it easy and fast to read and adjust the conditions in various departments, as all information can be shown in and controlled directly from a central computer in the company. SuperLink 6 guarantees the best possible utilization of our advanced equipment for controlling climate, irrigation and fertilization.

#### Units compatible with SuperLink 6

- LCC2 touch + LCC4
- LCC Completa Climate Controls
- LCC900 Climate Controls
- LCC1200 Climate Controls
- EMA Completa Climate Controls
- LCC900 Boiler Room
- AMI Penta Fertilizer Mixer
- AMI Completa Fertilizer Mixer
- AMI Quattro Fertilizer Mixer
- AMI900 Fertilizer Mixer
- VA900